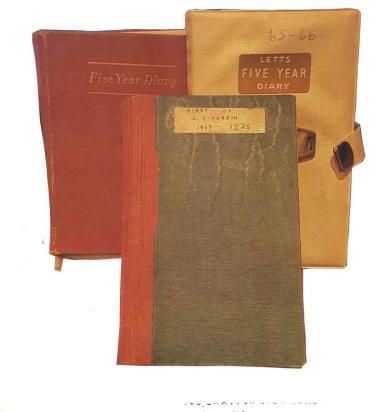

## **Chapter 87: Diary Improvisation**

For most of this period, mum and grandad used the five-year diaries that they had started in 1964.<sup>1</sup> At the end of 1968, grandma went into Norwich to try to buy grandad a new five-year diary. But, she was unsuccessful as most of the ones she found had locks<sup>2</sup> and they considered the prices high. She went back the following day and bought a small ledger book to use as a diary. The cost of this was 7/3 and grandad noted that mum and dad were giving it to him for his birthday.

It was a Denbigh commercial book<sup>3</sup> and these details and notes of grandad's address and the dates of his diary are included inside the front cover.

DIARY OF

CHARLES GORDON PARKIN

FOR THE YEARS

1969 — 1972

SIBLION ADA STR.

Top - Mum's and grandad's diaries 1964-72

<u>Left</u> – Denbigh sticker inside front cover of grandad's "diary" 1969-1972 <u>Above</u> – Details written inside grandad's "diary" 1969-1972. Note that the address – Elstow, 166 Drayton High Road, Drayton, Norwich, NOR 52X which is hard to read was done with an embossing stamp