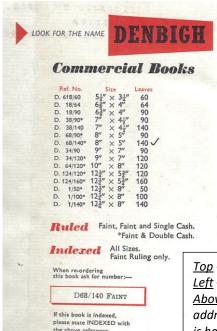

<sup>&</sup>lt;sup>3</sup> Details were on the inside front cover. It was a D68/140 which meant it was eight inches by five inches and had 140 leaves. It was described as "faint" in type which meant it had single lines and was not laid out as a cash book. These books were <u>originally published</u> by Waverley Stationery and are <u>still commercially available</u> although I could only find the D68 with 90 leaves. I am sure grandad would have commented that this now costs £4.79 when he only paid 7/3 for his and he got more pages!